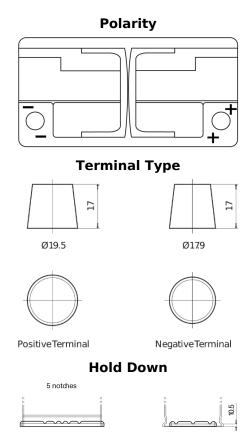

## **AGM CK960**

| Part number                    | CK960         |
|--------------------------------|---------------|
| Technology                     | AGM           |
| EAN/GTIN                       | 3661024017046 |
| Voltage                        | 12 V          |
| Capacity                       | 96.0 Ah       |
| CCA                            | 850 A         |
| Length                         | 353 mm        |
| Width                          | 175 mm        |
| Height                         | 190 mm        |
| Box size                       | L05           |
| Polarity                       | ETN 0         |
| Terminal Type                  | EN taper post |
| Hold Down                      | B13           |
| Weights (subject of variation) | 26.10 kg      |