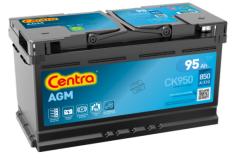

## **AGM CK950**

| Part number                    | CK950         |
|--------------------------------|---------------|
| Technology                     | AGM           |
| EAN/GTIN                       | 3661024015745 |
| Voltage                        | 12 V          |
| Capacity                       | 95.0 Ah       |
| CCA                            | 850 A         |
| Length                         | 353 mm        |
| Width                          | 175 mm        |
| Height                         | 190 mm        |
| Box size                       | L05           |
| Polarity                       | ETN 0         |
| Terminal Type                  | EN taper post |
| Hold Down                      | B13           |
| Weights (subject of variation) | 26.10 kg      |
|                                |               |