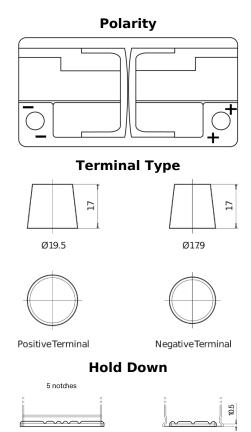

## **AGM CK950**

| Part number                    | CK950         |
|--------------------------------|---------------|
| Technology                     | AGM           |
| EAN/GTIN                       | 3661024015745 |
| Voltage                        | 12 V          |
| Capacity                       | 95.0 Ah       |
| CCA                            | 850 A         |
| Length                         | 353 mm        |
| Width                          | 175 mm        |
| Height                         | 190 mm        |
| Box size                       | L05           |
| Polarity                       | ETN 0         |
| Terminal Type                  | EN taper post |
| Hold Down                      | B13           |
| Weights (subject of variation) | 26.10 kg      |
|                                |               |