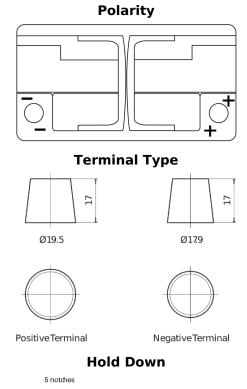

## **AGM CK820**

| Part number                    | CK820         |
|--------------------------------|---------------|
| Technology                     | AGM           |
| EAN/GTIN                       | 3661024017039 |
| Voltage                        | 12 V          |
| Capacity                       | 82.0 Ah       |
| CCA                            | 800 A         |
| Length                         | 315 mm        |
| Width                          | 175 mm        |
| Height                         | 190 mm        |
| Box size                       | L04           |
| Polarity                       | ETN 0         |
| Terminal Type                  | EN taper post |
| Hold Down                      | B13           |
| Weights (subject of variation) | 23.30 kg      |