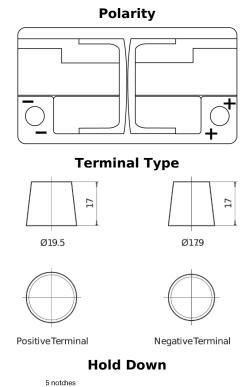

## **AGM CK800**

| Part number                    | CK800         |
|--------------------------------|---------------|
| Technology                     | AGM           |
| EAN/GTIN                       | 3661024015721 |
| Voltage                        | 12 V          |
| Capacity                       | 80.0 Ah       |
| CCA                            | 800 A         |
| Length                         | 315 mm        |
| Width                          | 175 mm        |
| Height                         | 190 mm        |
| Box size                       | L04           |
| Polarity                       | ETN 0         |
| Terminal Type                  | EN taper post |
| Hold Down                      | B13           |
| Weights (subject of variation) | 23.30 kg      |