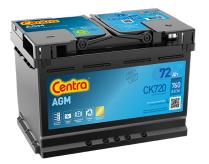

## **Batteries for Cars**

**AGM CK720** 

| Part number                    | CK720         |
|--------------------------------|---------------|
| Technology                     | AGM           |
| EAN/GTIN                       | 3661024017022 |
| Voltage                        | 12 V          |
| Capacity                       | 72.0 Ah       |
| CCA                            | 760 A         |
| Length                         | 278 mm        |
| Width                          | 175 mm        |
| Height                         | 190 mm        |
| Box size                       | L03           |
| Polarity                       | ETN 0         |
| Terminal Type                  | EN taper post |
| Hold Down                      | B13           |
| Weights (subject of variation) | 20.60 kg      |