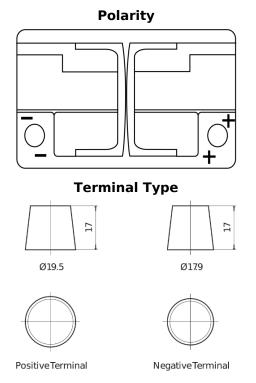

## **Batteries for Cars**

**AGM CK720** 

| Part number                    | CK720         |
|--------------------------------|---------------|
| Technology                     | AGM           |
| EAN/GTIN                       | 3661024017022 |
| Voltage                        | 12 V          |
| Capacity                       | 72.0 Ah       |
| CCA                            | 760 A         |
| Length                         | 278 mm        |
| Width                          | 175 mm        |
| Height                         | 190 mm        |
| Box size                       | L03           |
| Polarity                       | ETN 0         |
| Terminal Type                  | EN taper post |
| Hold Down                      | B13           |
| Weights (subject of variation) | 20.60 kg      |