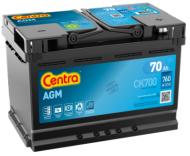

## **AGM CK700**

| Part number                    | CK700         |
|--------------------------------|---------------|
| Technology                     | AGM           |
| EAN/GTIN                       | 3661024015714 |
| Voltage                        | 12 V          |
| Capacity                       | 70.0 Ah       |
| CCA                            | 760 A         |
| Length                         | 278 mm        |
| Width                          | 175 mm        |
| Height                         | 190 mm        |
| Box size                       | L03           |
| Polarity                       | ETN 0         |
| Terminal Type                  | EN taper post |
| Hold Down                      | B13           |
| Weights (subject of variation) | 20.60 kg      |

## Polarity Terminal Type Ø19.5 Ø179

## **Hold Down**

NegativeTerminal

**PositiveTerminal** 

Design, features and specifications are subject to change without notice. We disclaim any representation or warranty, express or implied, concerning the data or recommendations, and in no event shall be liable for any loss or damage claimed to have arisen as a result. Some products may not be available in your local market.