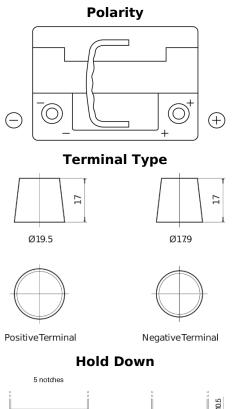

## AGM CK620

| Part number                    | CK620         |
|--------------------------------|---------------|
| Technology                     | AGM           |
| EAN/GTIN                       | 3661024017015 |
| Voltage                        | 12 V          |
| Capacity                       | 62.0 Ah       |
| CCA                            | 680 A         |
| Length                         | 242 mm        |
| Width                          | 175 mm        |
| Height                         | 190 mm        |
| Box size                       | L02           |
| Polarity                       | ETN 0         |
| Terminal Type                  | EN taper post |
| Hold Down                      | B13           |
| Weights (subject of variation) | 17.90 kg      |
|                                |               |