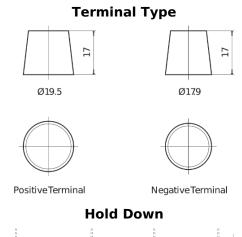

## **AGM CK508**

| Part number                    | CK508         |
|--------------------------------|---------------|
| Technology                     | AGM           |
| EAN/GTIN                       | 3661024016629 |
| Voltage                        | 12 V          |
| Capacity                       | 50.0 Ah       |
| CCA                            | 800 A         |
| Length                         | 260 mm        |
| Width                          | 173 mm        |
| Height                         | 206 mm        |
| Box size                       | G34           |
| Polarity                       | ETN 9         |
| Terminal Type                  | EN taper post |
| Hold Down                      | B7            |
| Weights (subject of variation) | 17.50 kg      |
|                                |               |