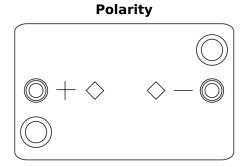

## **AGM CK508**

| Part number                    | CK508         |
|--------------------------------|---------------|
| Technology                     | AGM           |
| EAN/GTIN                       | 3661024016629 |
| Voltage                        | 12 V          |
| Capacity                       | 50.0 Ah       |
| CCA                            | 800 A         |
| Length                         | 260 mm        |
| Width                          | 173 mm        |
| Height                         | 206 mm        |
| Box size                       | G34           |
| Polarity                       | ETN 9         |
| Terminal Type                  | EN taper post |
| Hold Down                      | B7            |
| Weights (subject of variation) | 17.50 kg      |
|                                |               |