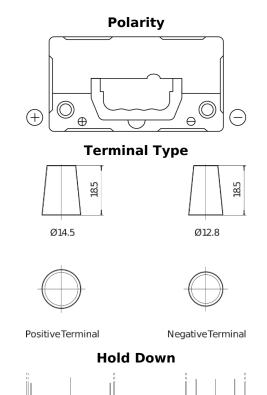

## **AGM CK457**

| Part number                    | CK457          |
|--------------------------------|----------------|
| Technology                     | AGM            |
| EAN/GTIN                       | 3661024017084  |
| Voltage                        | 12 V           |
| Capacity                       | 45.0 Ah        |
| CCA                            | 380 A          |
| Length                         | 237 mm         |
| Width                          | 127 mm         |
| Height                         | 227 mm         |
| Box size                       | B24            |
| Polarity                       | ETN 1          |
| Terminal Type                  | JIS taper post |
| Hold Down                      | В0             |
| Weights (subject of variation) | 13.50 kg       |
|                                |                |