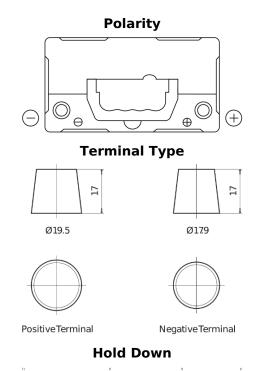

## **AGM CK454**

| Part number                    | CK454         |
|--------------------------------|---------------|
| Technology                     | AGM           |
| EAN/GTIN                       | 3661024017077 |
| Voltage                        | 12 V          |
| Capacity                       | 45.0 Ah       |
| CCA                            | 380 A         |
| Length                         | 237 mm        |
| Width                          | 127 mm        |
| Height                         | 227 mm        |
| Box size                       | B24           |
| Polarity                       | ETN 0         |
| Terminal Type                  | EN taper post |
| Hold Down                      | В0            |
| Weights (subject of variation) | 13.50 kg      |