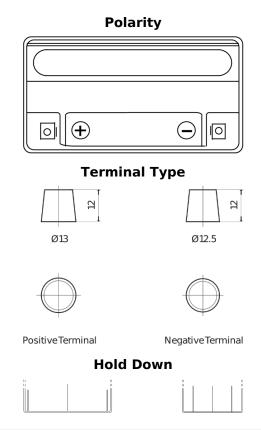

## **Start-Stop Auxiliary CK151**

| Part number                    | CK151                  |
|--------------------------------|------------------------|
| Technology                     | AGM                    |
| EAN/GTIN                       | 3661024016612          |
| Voltage                        | 12 V                   |
| Capacity                       | 15.0 Ah                |
| CCA                            | 200 A                  |
| Length                         | 150 mm                 |
| Width                          | 90 mm                  |
| Height                         | 145 mm                 |
| Box size                       | C56                    |
| Polarity                       | ETN 1                  |
| Terminal Type                  | Small taper post (JLR) |
| Hold Down                      | В0                     |
| Weights (subject of variation) | 4.80 kg                |