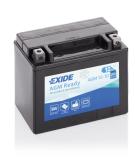

## **AGM Ready AGM12-10**

| Part number                    | AGM12-10      |
|--------------------------------|---------------|
| Technology                     | AGM           |
| EAN/GTIN                       | 3661024034012 |
| Voltage                        | 12 V          |
| Capacity                       | 10.0 Ah       |
| CCA                            | 150 A         |
| Length                         | 150 mm        |
| Width                          | 90 mm         |
| Height                         | 130 mm        |
| Box size                       | C55           |
| Polarity                       | ETN 1         |
| Terminal Type                  | M04           |
| Hold Down                      | В0            |
| Weights (subject of variation) | 3.90 kg       |