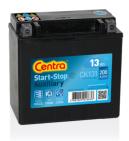

## **Start-Stop Auxiliary CK131**

|  | MANDATORY<br>FOR START-STOP<br>VEHICLES |
|--|-----------------------------------------|
|--|-----------------------------------------|

| Part number                    | CK131         |
|--------------------------------|---------------|
| Technology                     | AGM           |
| EAN/GTIN                       | 3661024016636 |
| Voltage                        | 12 V          |
| Capacity                       | 13.0 Ah       |
| CCA                            | 200 A         |
| Length                         | 150 mm        |
| Width                          | 90 mm         |
| Height                         | 145 mm        |
| Box size                       | C56           |
| Polarity                       | ETN 1         |
| Terminal Type                  | M04           |
| Hold Down                      | ВО            |
| Weights (subject of variation) | 4.50 kg       |