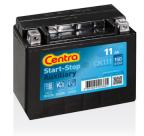

## **Start-Stop Auxiliary CK111**

|  | MANDATORY<br>FOR START-STOP<br>VEHICLES |
|--|-----------------------------------------|
|--|-----------------------------------------|

| Part number                    | CK111         |
|--------------------------------|---------------|
| Technology                     | AGM           |
| EAN/GTIN                       | 3661024016605 |
| Voltage                        | 12 V          |
| Capacity                       | 11.0 Ah       |
| CCA                            | 150 A         |
| Length                         | 150 mm        |
| Width                          | 90 mm         |
| Height                         | 130 mm        |
| Box size                       | C55           |
| Polarity                       | ETN 1         |
| Terminal Type                  | M04           |
| Hold Down                      | ВО            |
| Weights (subject of variation) | 3.90 kg       |