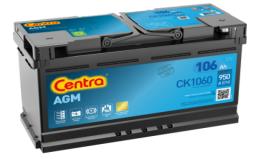

## **AGM CK1060**

| Part number                    | CK1060        |
|--------------------------------|---------------|
| Technology                     | AGM           |
| EAN/GTIN                       | 3661024017053 |
| Voltage                        | 12 V          |
| Capacity                       | 106.0 Ah      |
| CCA                            | 950 A         |
| Length                         | 392 mm        |
| Width                          | 175 mm        |
| Height                         | 190 mm        |
| Box size                       | L06           |
| Polarity                       | ETN 0         |
| Terminal Type                  | EN taper post |
| Hold Down                      | B13           |
| Weights (subject of variation) | 29.00 kg      |
|                                |               |