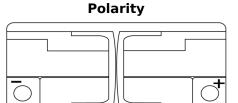

## **AGM CK1060**

| Part number                    | CK1060        |
|--------------------------------|---------------|
| Technology                     | AGM           |
| EAN/GTIN                       | 3661024017053 |
| Voltage                        | 12 V          |
| Capacity                       | 106.0 Ah      |
| CCA                            | 950 A         |
| Length                         | 392 mm        |
| Width                          | 175 mm        |
| Height                         | 190 mm        |
| Box size                       | L06           |
| Polarity                       | ETN 0         |
| Terminal Type                  | EN taper post |
| Hold Down                      | B13           |
| Weights (subject of variation) | 29.00 kg      |
|                                |               |