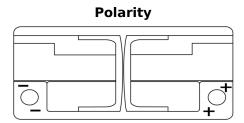

## **AGM CK1050**

| Part number                    | CK1050        |
|--------------------------------|---------------|
| Technology                     | AGM           |
| EAN/GTIN                       | 3661024016551 |
| Voltage                        | 12 V          |
| Capacity                       | 105.0 Ah      |
| CCA                            | 950 A         |
| Length                         | 392 mm        |
| Width                          | 175 mm        |
| Height                         | 190 mm        |
| Box size                       | L06           |
| Polarity                       | ETN 0         |
| Terminal Type                  | EN taper post |
| Hold Down                      | B13           |
| Weights (subject of variation) | 29.00 kg      |