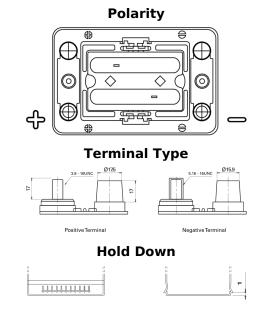

## PowerPRO Agri&Construction CJ050C

| Part number                    | CJ050C            |
|--------------------------------|-------------------|
| Technology                     | Flooded           |
| EAN/GTIN                       | 3661024016810     |
| Voltage                        | 12 V              |
| Capacity                       | 50.0 Ah           |
| CCA                            | 800 A             |
| Length                         | 260 mm            |
| Width                          | 173 mm            |
| Height                         | 206 mm            |
| Box size                       | G34               |
| Polarity                       | ETN 1             |
| Terminal Type                  | SAE M 3/8"- 5/16" |
|                                | taper&stud        |
| Hold Down                      | B7                |
| Weights (subject of variation) | 17.90 kg          |