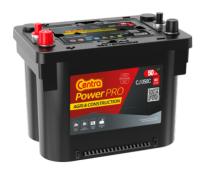

## PowerPRO Agri&Construction CJ050C

| Part number                    | CJ050C            |
|--------------------------------|-------------------|
| Technology                     | Flooded           |
| EAN/GTIN                       | 3661024016810     |
| Voltage                        | 12 V              |
| Capacity                       | 50.0 Ah           |
| CCA                            | 800 A             |
| Length                         | 260 mm            |
| Width                          | 173 mm            |
| Height                         | 206 mm            |
| Box size                       | G34               |
| Polarity                       | ETN 1             |
| Terminal Type                  | SAE M 3/8"- 5/16" |
|                                | taper&stud        |
| Hold Down                      | B7                |
| Weights (subject of variation) | 17.90 kg          |