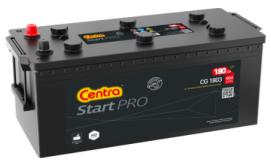

## StartPRO CG1803

| Part number                    | CG1803        |
|--------------------------------|---------------|
| Technology                     | Flooded       |
| EAN/GTIN                       | 3661024015448 |
| Voltage                        | 12 V          |
| Capacity                       | 180.0 Ah      |
| CCA                            | 1000 A        |
| Length                         | 513 mm        |
| Width                          | 223 mm        |
| Height                         | 223 mm        |
| Box size                       | D05           |
| Polarity                       | ETN 3         |
| Terminal Type                  | EN taper post |
| Hold Down                      | В0            |
| Weights (subject of variation) | 42.80 kg      |