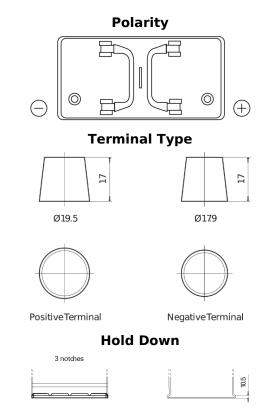

## StartPRO CG1102

| Part number                    | CG1102        |
|--------------------------------|---------------|
| Technology                     | Flooded       |
| EAN/GTIN                       | 3661024015394 |
| Voltage                        | 12 V          |
| Capacity                       | 110.0 Ah      |
| CCA                            | 750 A         |
| Length                         | 349 mm        |
| Width                          | 175 mm        |
| Height                         | 235 mm        |
| Box size                       | D02           |
| Polarity                       | ETN 0         |
| Terminal Type                  | EN taper post |
| Hold Down                      | B1            |
| Weights (subject of variation) | 25.40 kg      |