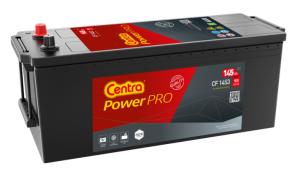

## PowerPRO CF1453

| Part number                    | CF1453        |
|--------------------------------|---------------|
| Technology                     | Flooded       |
| EAN/GTIN                       | 3661024015301 |
| Voltage                        | 12 V          |
| Capacity                       | 145.0 Ah      |
| CCA                            | 900 A         |
| Length                         | 513 mm        |
| Width                          | 189 mm        |
| Height                         | 223 mm        |
| Box size                       | D04           |
| Polarity                       | ETN 3         |
| Terminal Type                  | EN taper post |
| Hold Down                      | В0            |
| Weights (subject of variation) | 35.90 kg      |