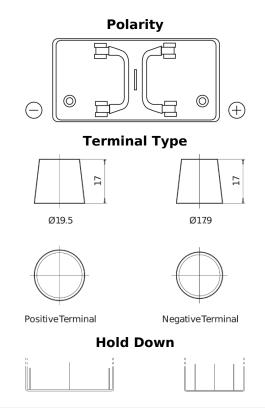

## PowerPRO CF1250

| Part number                    | CF1250        |
|--------------------------------|---------------|
| Technology                     | Flooded       |
| EAN/GTIN                       | 3661024017060 |
| Voltage                        | 12 V          |
| Capacity                       | 125.0 Ah      |
| CCA                            | 850 A         |
| Length                         | 349 mm        |
| Width                          | 175 mm        |
| Height                         | 285 mm        |
| Box size                       | D03           |
| Polarity                       | ETN 0         |
| Terminal Type                  | EN taper post |
| Hold Down                      | В0            |
| Weights (subject of variation) | 31.00 kg      |