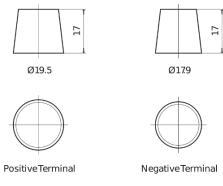

umber                    | CD851T        |
|--------------------------------|---------------|
| Technology                     | GEL           |
| EAN/GTIN                       | 3661024017008 |
| Voltage                        | 12 V          |
| Capacity                       | 85.0 Ah       |
| CCA                            | 350 A         |
| Length                         | 349 mm        |
| Width                          | 175 mm        |
| Height                         | 235 mm        |
| Box size                       | D02           |
| Polarity                       | ETN 1         |
| Terminal Type                  | EN taper post |
| Hold Down                      | В0            |
| Weights (subject of variation) | 29.50 kg      |

## **Polarity**



### **Terminal Type**



#### **Hold Down**



Design, features and specifications are subject to change without notice. We disclaim any representation or warranty, express or implied, concerning the data or recommendations, and in no event shall be liable for any loss or damage claimed to have arisen as a result. Some products may not be available in your local market.