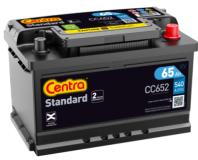

## **Standard CC652**

| Part number                    | CC652         |
|--------------------------------|---------------|
| Technology                     | Flooded       |
| EAN/GTIN                       | 3661024014861 |
| Voltage                        | 12 V          |
| Capacity                       | 65.0 Ah       |
| CCA                            | 540 A         |
| Length                         | 278 mm        |
| Width                          | 175 mm        |
| Height                         | 175 mm        |
| Box size                       | LB3           |
| Polarity                       | ETN 0         |
| Terminal Type                  | EN taper post |
| Hold Down                      | B13           |
| Weights (subject of variation) | 14.50 kg      |