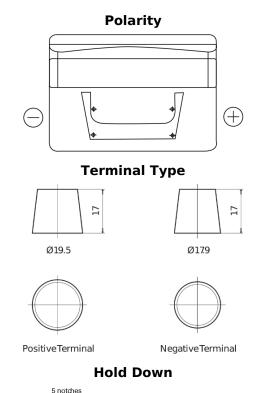

## **Standard CC542**

| Part number                    | CC542         |
|--------------------------------|---------------|
| Technology                     | Flooded       |
| EAN/GTIN                       | 3661024014854 |
| Voltage                        | 12 V          |
| Capacity                       | 54.0 Ah       |
| CCA                            | 500 A         |
| Length                         | 242 mm        |
| Width                          | 175 mm        |
| Height                         | 175 mm        |
| Box size                       | LB2           |
| Polarity                       | ETN 0         |
| Terminal Type                  | EN taper post |
| Hold Down                      | B13           |
| Weights (subject of variation) | 12.90 kg      |