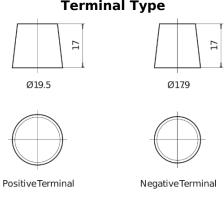

|
|--------------------------------|---------------|
| Technology                     | EFB           |
| EAN/GTIN                       | 3661024057592 |
| Voltage                        | 12 V          |
| Capacity                       | 70.0 Ah       |
| CCA                            | 760 A         |
| Watt hour                      | 600 Wh        |
| Length                         | 278 mm        |
| Width                          | 175 mm        |
| Height                         | 190 mm        |
| Box size                       | L03           |
| Polarity                       | ETN 0         |
| Terminal Type                  | EN taper post |
| Hold Down                      | B13           |
| Weights (subject of variation) | 19.30 kg      |

## Polarity Terminal Type



## Hold Down 5 notches

Design, features and specifications are subject to change without notice. We disclaim any representation or warranty, express or implied, concerning the data or recommendations, and in no event shall be liable for any loss or damage claimed to have arisen as a result. Some products may not be available in your local market.