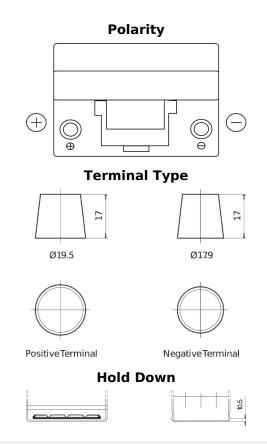

## **Dual TR450**

| Part number                    | TR450         |
|--------------------------------|---------------|
| Technology                     | Flooded       |
| EAN/GTIN                       | 3661024055994 |
| Voltage                        | 12 V          |
| Capacity                       | 95.0 Ah       |
| CCA                            | 650 A         |
| Watt hour                      | 450 Wh        |
| Length                         | 306 mm        |
| Width                          | 173 mm        |
| Height                         | 222 mm        |
| Box size                       | D31           |
| Polarity                       | ETN 1         |
| Terminal Type                  | EN taper post |
| Hold Down                      | Korean B1     |
| Weights (subject of variation) | 21.70 kg      |