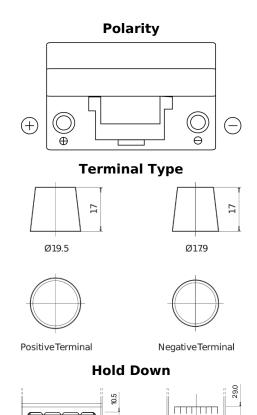

## **Dual TR350**

| Part number                    | TR350         |
|--------------------------------|---------------|
| Technology                     | Flooded       |
| EAN/GTIN                       | 3661024056007 |
| Voltage                        | 12 V          |
| Capacity                       | 80.0 Ah       |
| CCA                            | 510 A         |
| Watt hour                      | 350 Wh        |
| Length                         | 270 mm        |
| Width                          | 173 mm        |
| Height                         | 222 mm        |
| Box size                       | D26           |
| Polarity                       | ETN 1         |
| Terminal Type                  | EN taper post |
| Hold Down                      | Korean B1+B6  |
| Weights (subject of variation) | 17.40 kg      |