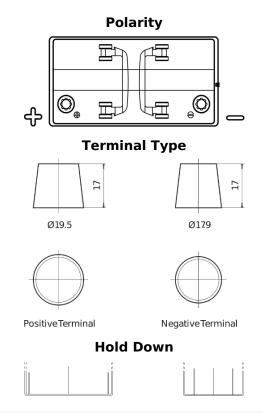

## Start TN850

| Part number                    | TN850         |
|--------------------------------|---------------|
| Technology                     | Flooded       |
| EAN/GTIN                       | 3661024046077 |
| Voltage                        | 12 V          |
| Capacity                       | 110.0 Ah      |
| CCA                            | 750 A         |
| MCA                            | 850           |
| Length                         | 349 mm        |
| Width                          | 175 mm        |
| Height                         | 235 mm        |
| Box size                       | D02           |
| Polarity                       | ETN 1         |
| Terminal Type                  | EN taper post |
| Hold Down                      | В0            |
| Weights (subject of variation) | 25.40 kg      |