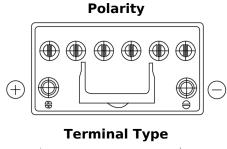

## **EFB TL955**

| Part number                    | TL955         |
|--------------------------------|---------------|
| Technology                     | EFB           |
| EAN/GTIN                       | 3661024056663 |
| Voltage                        | 12 V          |
| Capacity                       | 95.0 Ah       |
| CCA                            | 800 A         |
| Length                         | 306 mm        |
| Width                          | 173 mm        |
| Height                         | 222 mm        |
| Box size                       | D31           |
| Polarity                       | ETN 1         |
| Terminal Type                  | EN taper post |
| Hold Down                      | Korean B1     |
| Weights (subject of variation) | 21.80 kg      |