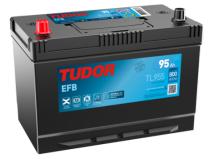

## **EFB TL955**

| Part number                    | TL955         |
|--------------------------------|---------------|
| Technology                     | EFB           |
| EAN/GTIN                       | 3661024056663 |
| Voltage                        | 12 V          |
| Capacity                       | 95.0 Ah       |
| CCA                            | 800 A         |
| Length                         | 306 mm        |
| Width                          | 173 mm        |
| Height                         | 222 mm        |
| Box size                       | D31           |
| Polarity                       | ETN 1         |
| Terminal Type                  | EN taper post |
| Hold Down                      | Korean B1     |
| Weights (subject of variation) | 21.80 kg      |