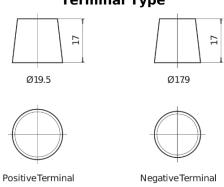

## **EFB TL955**

| Part number                    | TL955         |
|--------------------------------|---------------|
| Technology                     | EFB           |
| EAN/GTIN                       | 3661024056663 |
| Voltage                        | 12 V          |
| Capacity                       | 95.0 Ah       |
| CCA                            | 800 A         |
| Length                         | 306 mm        |
| Width                          | 173 mm        |
| Height                         | 222 mm        |
| Box size                       | D31           |
| Polarity                       | ETN 1         |
| Terminal Type                  | EN taper post |
| Hold Down                      | Korean B1     |
| Weights (subject of variation) | 21.80 kg      |