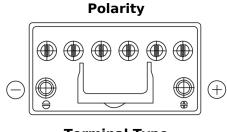

Cars** 

## **EFB TL954**







| Part number                    | TL954         |
|--------------------------------|---------------|
| Technology                     | EFB           |
| EAN/GTIN                       | 3661024056656 |
| Voltage                        | 12 V          |
| Capacity                       | 95.0 Ah       |
| CCA                            | 800 A         |
| Length                         | 306 mm        |
| Width                          | 173 mm        |
| Height                         | 222 mm        |
| Box size                       | D31           |
| Polarity                       | ETN 0         |
| Terminal Type                  | EN taper post |
| Hold Down                      | Korean B1     |
| Weights (subject of variation) | 21.80 kg      |



## Positive Terminal Terminal Type Ø19.5 Ø179 Negative Terminal

## Hold Down

Design, features and specifications are subject to change without notice. We disclaim any representation or warranty, express or implied, concerning the data or recommendations, and in no event shall be liable for any loss or damage claimed to have arisen as a result. Some products may not be available in your local market.