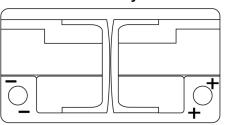

**



## EFB TL800





| Part number                    | TL800         |
|--------------------------------|---------------|
| Technology                     | EFB           |
| EAN/GTIN                       | 3661024055703 |
| Voltage                        | 12 V          |
| Capacity                       | 80.0 Ah       |
| CCA                            | 800 A         |
| Length                         | 315 mm        |
| Width                          | 175 mm        |
| Height                         | 190 mm        |
| Box size                       | L04           |
| Polarity                       | ETN 0         |
| Terminal Type                  | EN taper post |
| Hold Down                      | B13           |
| Weights (subject of variation) | 22.10 kg      |

Polarity



## **Terminal Type**





Ø17.9

NegativeTerminal

17

PositiveTerminal

**Hold Down** 



Design, features and specifications are subject to change without notice. We disclaim any representation or warranty, express or implied, concerning the data or recommendations, and in no event shall be liable for any loss or damage claimed to have arisen as a result. Some products may not be available in your local market.