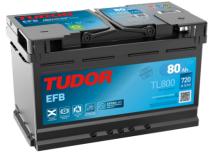

## EFB TL800

| Part number                    | TL800         |
|--------------------------------|---------------|
| Technology                     | EFB           |
| EAN/GTIN                       | 3661024055703 |
| Voltage                        | 12 V          |
| Capacity                       | 80.0 Ah       |
| CCA                            | 800 A         |
| Length                         | 315 mm        |
| Width                          | 175 mm        |
| Height                         | 190 mm        |
| Box size                       | L04           |
| Polarity                       | ETN 0         |
| Terminal Type                  | EN taper post |
| Hold Down                      | B13           |
| Weights (subject of variation) | 22.10 kg      |