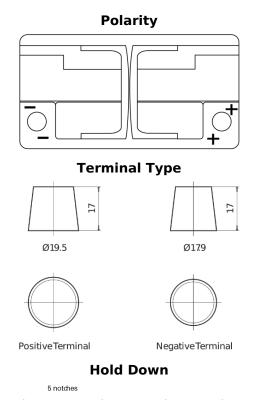

## **EFB TL752**

| Part number                    | TL752         |
|--------------------------------|---------------|
| Technology                     | EFB           |
| EAN/GTIN                       | 3661024056540 |
| Voltage                        | 12 V          |
| Capacity                       | 75.0 Ah       |
| CCA                            | 730 A         |
| Length                         | 315 mm        |
| Width                          | 175 mm        |
| Height                         | 175 mm        |
| Box size                       | LB4           |
| Polarity                       | ETN 0         |
| Terminal Type                  | EN taper post |
| Hold Down                      | B13           |
| Weights (subject of variation) | 18.60 kg      |