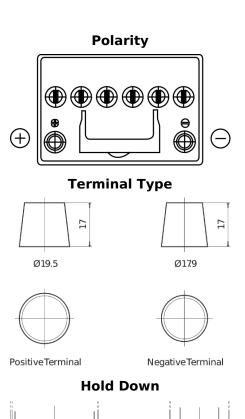

| Part number         | TL605         |
|---------------------|---------------|
| Technology          | EFB           |
| EAN/GTIN            | 3661024056649 |
| Voltage             | 12 V          |
| Capacity            | 60.0 Ah       |
| CCA                 | 520 A         |
| Length              | 230 mm        |
| Width               | 173 mm        |
| Height              | 222 mm        |
| Box size            | D23           |
| Polarity            | ETN 1         |
| Terminal Type       | EN taper post |
| Hold Down           | B0            |
| Weights (subject of | 15.80 kg      |
| variation)          |               |
|                     |               |