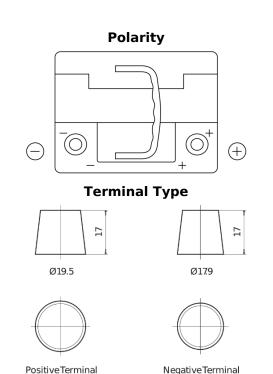

## **EFB TL550**

| Part number                    | TL550         |
|--------------------------------|---------------|
| Technology                     | EFB           |
| EAN/GTIN                       | 3661024056670 |
| Voltage                        | 12 V          |
| Capacity                       | 55.0 Ah       |
| CCA                            | 540 A         |
| Length                         | 207 mm        |
| Width                          | 175 mm        |
| Height                         | 190 mm        |
| Box size                       | L01           |
| Polarity                       | ETN 0         |
| Terminal Type                  | EN taper post |
| Hold Down                      | B13           |
| Weights (subject of variation) | 14.10 kg      |