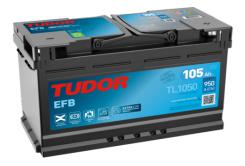

## **EFB TL1050**

| Part number                    | TL1050        |
|--------------------------------|---------------|
| Technology                     | EFB           |
| EAN/GTIN                       | 3661024057097 |
| Voltage                        | 12 V          |
| Capacity                       | 105.0 Ah      |
| CCA                            | 950 A         |
| Length                         | 392 mm        |
| Width                          | 175 mm        |
| Height                         | 190 mm        |
| Box size                       | L06           |
| Polarity                       | ETN 0         |
| Terminal Type                  | EN taper post |
| Hold Down                      | B13           |
| Weights (subject of variation) | 27.20 kg      |