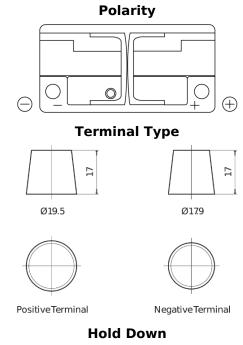

## **EFB TL1050**

| Part number                    | TL1050        |
|--------------------------------|---------------|
| Technology                     | EFB           |
| EAN/GTIN                       | 3661024057097 |
| Voltage                        | 12 V          |
| Capacity                       | 105.0 Ah      |
| CCA                            | 950 A         |
| Length                         | 392 mm        |
| Width                          | 175 mm        |
| Height                         | 190 mm        |
| Box size                       | L06           |
| Polarity                       | ETN 0         |
| Terminal Type                  | EN taper post |
| Hold Down                      | B13           |
| Weights (subject of variation) | 27.20 kg      |