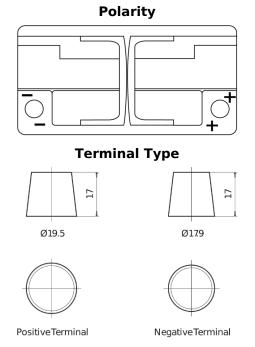

## **EFB TL1000**

| Part number                    | TL1000        |
|--------------------------------|---------------|
| Technology                     | EFB           |
| EAN/GTIN                       | 3661024057134 |
| Voltage                        | 12 V          |
| Capacity                       | 100.0 Ah      |
| CCA                            | 900 A         |
| Length                         | 353 mm        |
| Width                          | 175 mm        |
| Height                         | 190 mm        |
| Box size                       | L05           |
| Polarity                       | ETN 0         |
| Terminal Type                  | EN taper post |
| Hold Down                      | B13           |
| Weights (subject of variation) | 25.50 kg      |