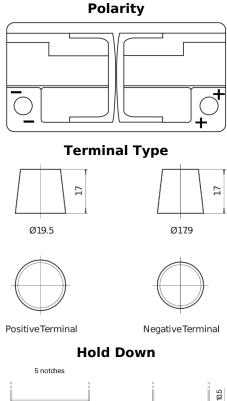

## **AGM TK960**

| Part number                    | TK960         |
|--------------------------------|---------------|
| Technology                     | AGM           |
| EAN/GTIN                       | 3661024057653 |
| Voltage                        | 12 V          |
| Capacity                       | 96.0 Ah       |
| CCA                            | 850 A         |
| Length                         | 353 mm        |
| Width                          | 175 mm        |
| Height                         | 190 mm        |
| Box size                       | L05           |
| Polarity                       | ETN 0         |
| Terminal Type                  | EN taper post |
| Hold Down                      | B13           |
| Weights (subject of variation) | 26.10 kg      |
|                                |               |