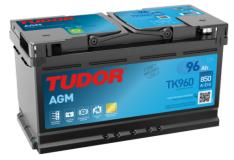

## **AGM TK960**

| Part number                    | TK960         |
|--------------------------------|---------------|
| Technology                     | AGM           |
| EAN/GTIN                       | 3661024057653 |
| Voltage                        | 12 V          |
| Capacity                       | 96.0 Ah       |
| CCA                            | 850 A         |
| Length                         | 353 mm        |
| Width                          | 175 mm        |
| Height                         | 190 mm        |
| Box size                       | L05           |
| Polarity                       | ETN 0         |
| Terminal Type                  | EN taper post |
| Hold Down                      | B13           |
| Weights (subject of variation) | 26.10 kg      |
|                                |               |