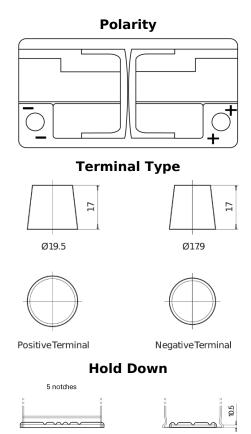

## **AGM TK950**

| Part number                    | TK950         |
|--------------------------------|---------------|
| Technology                     | AGM           |
| EAN/GTIN                       | 3661024055741 |
| Voltage                        | 12 V          |
| Capacity                       | 95.0 Ah       |
| CCA                            | 850 A         |
| Length                         | 353 mm        |
| Width                          | 175 mm        |
| Height                         | 190 mm        |
| Box size                       | L05           |
| Polarity                       | ETN 0         |
| Terminal Type                  | EN taper post |
| Hold Down                      | B13           |
| Weights (subject of variation) | 26.10 kg      |