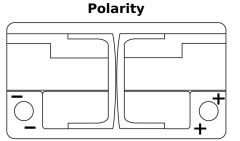

## **AGM TK800**

| Part number                    | TK800         |
|--------------------------------|---------------|
| Technology                     | AGM           |
| EAN/GTIN                       | 3661024055727 |
| Voltage                        | 12 V          |
| Capacity                       | 80.0 Ah       |
| CCA                            | 800 A         |
| Length                         | 315 mm        |
| Width                          | 175 mm        |
| Height                         | 190 mm        |
| Box size                       | L04           |
| Polarity                       | ETN 0         |
| Terminal Type                  | EN taper post |
| Hold Down                      | B13           |
| Weights (subject of variation) | 23.30 kg      |