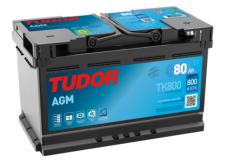

## **AGM TK800**

| Part number                    | TK800         |
|--------------------------------|---------------|
| Technology                     | AGM           |
| EAN/GTIN                       | 3661024055727 |
| Voltage                        | 12 V          |
| Capacity                       | 80.0 Ah       |
| CCA                            | 800 A         |
| Length                         | 315 mm        |
| Width                          | 175 mm        |
| Height                         | 190 mm        |
| Box size                       | L04           |
| Polarity                       | ETN 0         |
| Terminal Type                  | EN taper post |
| Hold Down                      | B13           |
| Weights (subject of variation) | 23.30 kg      |