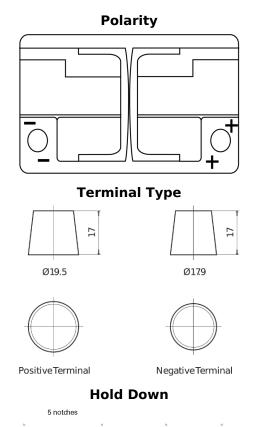

## **AGM TK700**

| Part number                    | TK700         |
|--------------------------------|---------------|
| Technology                     | AGM           |
| EAN/GTIN                       | 3661024055710 |
| Voltage                        | 12 V          |
| Capacity                       | 70.0 Ah       |
| CCA                            | 760 A         |
| Length                         | 278 mm        |
| Width                          | 175 mm        |
| Height                         | 190 mm        |
| Box size                       | L03           |
| Polarity                       | ETN 0         |
| Terminal Type                  | EN taper post |
| Hold Down                      | B13           |
| Weights (subject of variation) | 20.60 kg      |