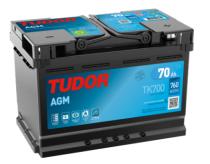

## **AGM TK700**

| Part number                    | TK700         |
|--------------------------------|---------------|
| Technology                     | AGM           |
| EAN/GTIN                       | 3661024055710 |
| Voltage                        | 12 V          |
| Capacity                       | 70.0 Ah       |
| CCA                            | 760 A         |
| Length                         | 278 mm        |
| Width                          | 175 mm        |
| Height                         | 190 mm        |
| Box size                       | L03           |
| Polarity                       | ETN 0         |
| Terminal Type                  | EN taper post |
| Hold Down                      | B13           |
| Weights (subject of variation) | 20.60 kg      |