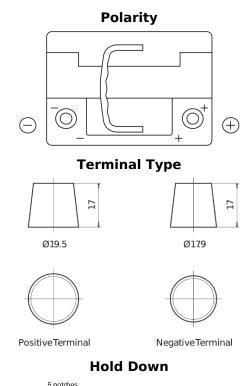

## **AGM TK620**

| Part number                    | TK620         |
|--------------------------------|---------------|
| Technology                     | AGM           |
| EAN/GTIN                       | 3661024057622 |
| Voltage                        | 12 V          |
| Capacity                       | 62.0 Ah       |
| CCA                            | 680 A         |
| Length                         | 242 mm        |
| Width                          | 175 mm        |
| Height                         | 190 mm        |
| Box size                       | L02           |
| Polarity                       | ETN 0         |
| Terminal Type                  | EN taper post |
| Hold Down                      | B13           |
| Weights (subject of variation) | 17.90 kg      |
|                                |               |