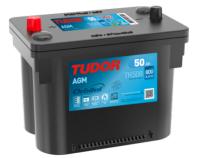

## **AGM TK508**

| Part number                    | TK508         |
|--------------------------------|---------------|
| Technology                     | AGM           |
| EAN/GTIN                       | 3661024056595 |
| Voltage                        | 12 V          |
| Capacity                       | 50.0 Ah       |
| CCA                            | 800 A         |
| Length                         | 260 mm        |
| Width                          | 173 mm        |
| Height                         | 206 mm        |
| Box size                       | G34           |
| Polarity                       | ETN 9         |
| Terminal Type                  | EN taper post |
| Hold Down                      | B7            |
| Weights (subject of variation) | 17.50 kg      |