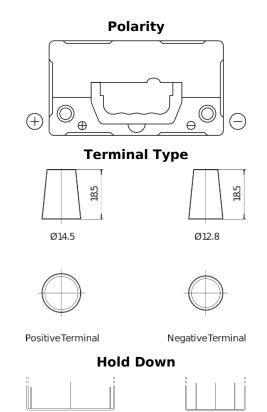

## **AGM TK457**

| Part number                    | TK457          |
|--------------------------------|----------------|
| Technology                     | AGM            |
| EAN/GTIN                       | 3661024057745  |
| Voltage                        | 12 V           |
| Capacity                       | 45.0 Ah        |
| CCA                            | 380 A          |
| Length                         | 237 mm         |
| Width                          | 127 mm         |
| Height                         | 227 mm         |
| Box size                       | B24            |
| Polarity                       | ETN 1          |
| Terminal Type                  | JIS taper post |
| Hold Down                      | В0             |
| Weights (subject of variation) | 13.50 kg       |