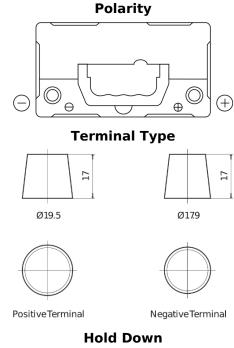

## **AGM TK454**

| Part number                    | TK454         |
|--------------------------------|---------------|
| Technology                     | AGM           |
| EAN/GTIN                       | 3661024057738 |
| Voltage                        | 12 V          |
| Capacity                       | 45.0 Ah       |
| CCA                            | 380 A         |
| Length                         | 237 mm        |
| Width                          | 127 mm        |
| Height                         | 227 mm        |
| Box size                       | B24           |
| Polarity                       | ETN 0         |
| Terminal Type                  | EN taper post |
| Hold Down                      | В0            |
| Weights (subject of variation) | 13.50 kg      |

## Hold Down

Design, features and specifications are subject to change without notice. We disclaim any representation or warranty, express or implied, concerning the data or recommendations, and in no event shall be liable for any loss or damage claimed to have arisen as a result. Some products may not be available in your local market.