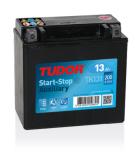

## **Start-Stop Auxiliary TK131**

| Part number                    | TK131         |
|--------------------------------|---------------|
| Technology                     | AGM           |
| EAN/GTIN                       | 3661024056601 |
| Voltage                        | 12 V          |
| Capacity                       | 13.0 Ah       |
| CCA                            | 200 A         |
| Length                         | 150 mm        |
| Width                          | 90 mm         |
| Height                         | 145 mm        |
| Box size                       | C56           |
| Polarity                       | ETN 1         |
| Terminal Type                  | M04           |
| Hold Down                      | В0            |
| Weights (subject of variation) | 4.50 kg       |