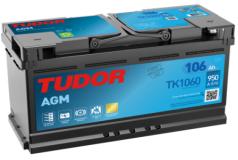

## **AGM TK1060**

**Polarity** 

| Part number                    | TK1060        |
|--------------------------------|---------------|
| Technology                     | AGM           |
| EAN/GTIN                       | 3661024057660 |
| Voltage                        | 12 V          |
| Capacity                       | 106.0 Ah      |
| CCA                            | 950 A         |
| Length                         | 392 mm        |
| Width                          | 175 mm        |
| Height                         | 190 mm        |
| Box size                       | L06           |
| Polarity                       | ETN 0         |
| Terminal Type                  | EN taper post |
| Hold Down                      | B13           |
| Weights (subject of variation) | 29.00 kg      |