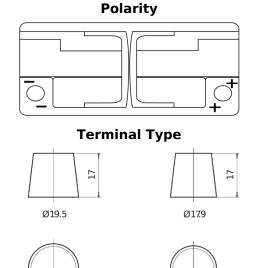

## **AGM TK1050**

| Part number                    | TK1050        |
|--------------------------------|---------------|
| Technology                     | AGM           |
| EAN/GTIN                       | 3661024056519 |
| Voltage                        | 12 V          |
| Capacity                       | 105.0 Ah      |
| CCA                            | 950 A         |
| Length                         | 392 mm        |
| Width                          | 175 mm        |
| Height                         | 190 mm        |
| Box size                       | L06           |
| Polarity                       | ETN 0         |
| Terminal Type                  | EN taper post |
| Hold Down                      | B13           |
| Weights (subject of variation) | 29.00 kg      |

## Hold Down

**PositiveTerminal** 

NegativeTerminal

Design, features and specifications are subject to change without notice. We disclaim any representation or warranty, express or implied, concerning the data or recommendations, and in no event shall be liable for any loss or damage claimed to have arisen as a result. Some products may not be available in your local market.