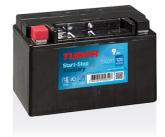

## Start-Stop Auxiliary TK091

|  | MANDATORY<br>FOR START-STOP<br>VEHICLES |
|--|-----------------------------------------|
|--|-----------------------------------------|

| Part number                    | TK091         |
|--------------------------------|---------------|
| Technology                     | AGM           |
| EAN/GTIN                       | 3661024056557 |
| Voltage                        | 12 V          |
| Capacity                       | 9.0 Ah        |
| CCA                            | 120 A         |
| Length                         | 150 mm        |
| Width                          | 90 mm         |
| Height                         | 105 mm        |
| Box size                       | C54           |
| Polarity                       | ETN 1         |
| Terminal Type                  | M12           |
| Hold Down                      | B0            |
| Weights (subject of variation) | 3.10 kg       |