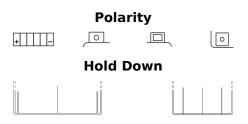

## Start-Stop Auxiliary TK091

|  | MANDATORY<br>FOR START-STOP<br>VEHICLES |
|--|-----------------------------------------|
|--|-----------------------------------------|

| Part number                    | TK091         |
|--------------------------------|---------------|
| Technology                     | AGM           |
| EAN/GTIN                       | 3661024056557 |
| Voltage                        | 12 V          |
| Capacity                       | 9.0 Ah        |
| CCA                            | 120 A         |
| Length                         | 150 mm        |
| Width                          | 90 mm         |
| Height                         | 105 mm        |
| Box size                       | C54           |
| Polarity                       | ETN 1         |
| Terminal Type                  | M12           |
| Hold Down                      | B0            |
| Weights (subject of variation) | 3.10 kg       |