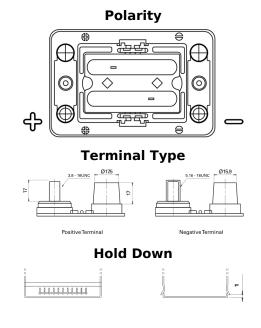

## PowerPRO Agri&Construction TJ050C

| Part number                    | TJ050C            |
|--------------------------------|-------------------|
| Technology                     | AGM               |
| EAN/GTIN                       | 3661024056793     |
| Voltage                        | 12 V              |
| Capacity                       | 50.0 Ah           |
| CCA                            | 800 A             |
| Length                         | 260 mm            |
| Width                          | 173 mm            |
| Height                         | 206 mm            |
| Box size                       | G34               |
| Polarity                       | ETN 1             |
| Terminal Type                  | SAE M 3/8"- 5/16" |
|                                | taper&stud        |
| Hold Down                      | B7                |
| Weights (subject of variation) | 17.90 kg          |