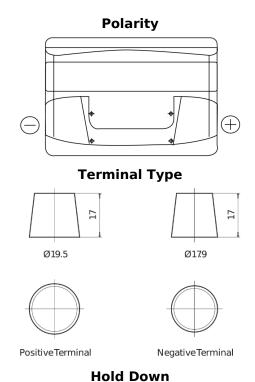

## Plus CB740

| Part number                    | CB740         |
|--------------------------------|---------------|
| Technology                     | Flooded       |
| EAN/GTIN                       | 3661024014557 |
| Voltage                        | 12 V          |
| Capacity                       | 74.0 Ah       |
| CCA                            | 680 A         |
| Length                         | 278 mm        |
| Width                          | 175 mm        |
| Height                         | 190 mm        |
| Box size                       | L03           |
| Polarity                       | ETN 0         |
| Terminal Type                  | EN taper post |
| Hold Down                      | B13           |
| Weights (subject of variation) | 16.60 kg      |